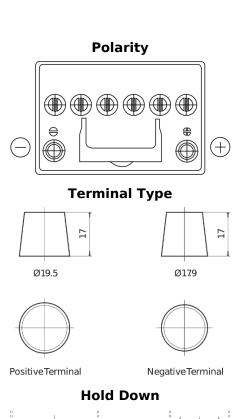

## **Batteries for Cars**

variation)

EFB CL604

| Part number         | CL604         |
|---------------------|---------------|
| Technology          | EFB           |
| EAN/GTIN            | 3661024016568 |
| Voltage             | 12 V          |
| Capacity            | 60.0 Ah       |
| CCA                 | 520 A         |
| Length              | 230 mm        |
| Width               | 173 mm        |
| Height              | 222 mm        |
| Box size            | D23           |
| Polarity            | ETN 0         |
| Terminal Type       | EN taper post |
| Hold Down           | B0            |
| Weights (subject of | 15.80 kg      |