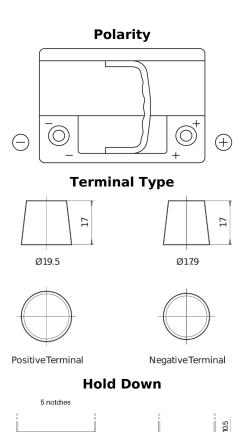

## EFB CL600

| Part number                    | CL600         |
|--------------------------------|---------------|
| Technology                     | EFB           |
| EAN/GTIN                       | 3661024015684 |
| Voltage                        | 12 V          |
| Capacity                       | 60.0 Ah       |
| CCA                            | 640 A         |
| Length                         | 242 mm        |
| Width                          | 175 mm        |
| Height                         | 190 mm        |
| Box size                       | L02           |
| Polarity                       | ETN 0         |
| Terminal Type                  | EN taper post |
| Hold Down                      | B13           |
| Weights (subject of variation) | 17.00 kg      |
|                                |               |