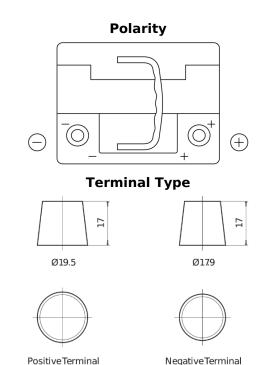

## EFB CL550

| Part number                    | CL550         |
|--------------------------------|---------------|
| Technology                     | EFB           |
| EAN/GTIN                       | 3661024016681 |
| Voltage                        | 12 V          |
| Capacity                       | 55.0 Ah       |
| CCA                            | 540 A         |
| Length                         | 207 mm        |
| Width                          | 175 mm        |
| Height                         | 190 mm        |
| Box size                       | L01           |
| Polarity                       | ETN 0         |
| Terminal Type                  | EN taper post |
| Hold Down                      | B13           |
| Weights (subject of variation) | 14.10 kg      |