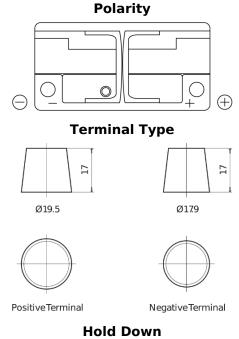

## **EFB CL1050**

| Part number                    | CL1050        |
|--------------------------------|---------------|
| Technology                     | EFB           |
| EAN/GTIN                       | 3661024016872 |
| Voltage                        | 12 V          |
| Capacity                       | 105.0 Ah      |
| CCA                            | 950 A         |
| Length                         | 392 mm        |
| Width                          | 175 mm        |
| Height                         | 190 mm        |
| Box size                       | L06           |
| Polarity                       | ETN 0         |
| Terminal Type                  | EN taper post |
| Hold Down                      | B13           |
| Weights (subject of variation) | 27.20 kg      |

## Hold Down 5 notches

Design, features and specifications are subject to change without notice. We disclaim any representation or warranty, express or implied, concerning the data or recommendations, and in no event shall be liable for any loss or damage claimed to have arisen as a result. Some products may not be available in your local market.