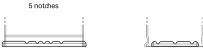

## Polarity Terminal Type Ø19.5 Ø179 PositiveTerminal Hold Down 5 notches

Design, features and specifications are subject to change without notice. We disclaim any representation or warranty, express or implied, concerning the data or recommendations, and in no event shall be liable for any loss or damage claimed to have arisen as a result. Some products may not be available in your local market.