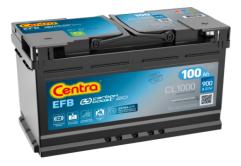

## **EFB CL1000**

| Part number                    | CL1000        |
|--------------------------------|---------------|
| Technology                     | EFB           |
| EAN/GTIN                       | 3661024016902 |
| Voltage                        | 12 V          |
| Capacity                       | 100.0 Ah      |
| CCA                            | 900 A         |
| Length                         | 353 mm        |
| Width                          | 175 mm        |
| Height                         | 190 mm        |
| Box size                       | L05           |
| Polarity                       | ETN 0         |
| Terminal Type                  | EN taper post |
| Hold Down                      | B13           |
| Weights (subject of variation) | 25.50 kg      |