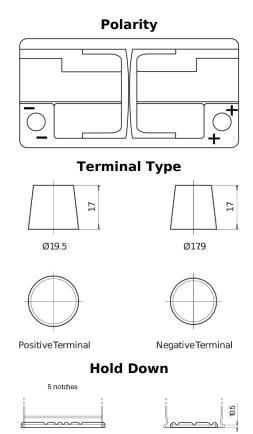

## **AGM CK960**

| Dowt wy wohow                  | CKUEU         |
|--------------------------------|---------------|
| Part number                    | CK960         |
| Technology                     | AGM           |
| EAN/GTIN                       | 3661024017046 |
| Voltage                        | 12 V          |
| Capacity                       | 96.0 Ah       |
| CCA                            | 850 A         |
| Length                         | 353 mm        |
| Width                          | 175 mm        |
| Height                         | 190 mm        |
| Box size                       | L05           |
| Polarity                       | ETN 0         |
| Terminal Type                  | EN taper post |
| Hold Down                      | B13           |
| Weights (subject of variation) | 26.10 kg      |
|                                |               |