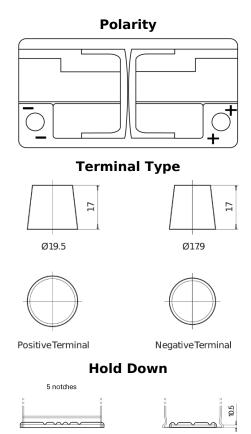

## **AGM CK950**

| Part number                    | CK950         |
|--------------------------------|---------------|
| Technology                     | AGM           |
| EAN/GTIN                       | 3661024015745 |
| Voltage                        | 12 V          |
| Capacity                       | 95.0 Ah       |
| CCA                            | 850 A         |
| Length                         | 353 mm        |
| Width                          | 175 mm        |
| Height                         | 190 mm        |
| Box size                       | L05           |
| Polarity                       | ETN 0         |
| Terminal Type                  | EN taper post |
| Hold Down                      | B13           |
| Weights (subject of variation) | 26.10 kg      |