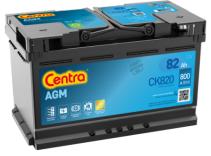

## **AGM CK820**

| Part number                    | CK820         |
|--------------------------------|---------------|
| Technology                     | AGM           |
| EAN/GTIN                       | 3661024017039 |
| Voltage                        | 12 V          |
| Capacity                       | 82.0 Ah       |
| CCA                            | 800 A         |
| Length                         | 315 mm        |
| Width                          | 175 mm        |
| Height                         | 190 mm        |
| Box size                       | L04           |
| Polarity                       | ETN 0         |
| Terminal Type                  | EN taper post |
| Hold Down                      | B13           |
| Weights (subject of variation) | 23.30 kg      |