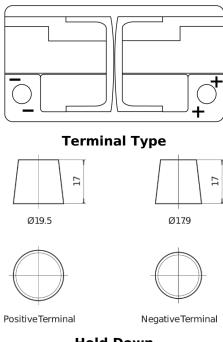

## **AGM CK800**

**Polarity** 

| Part number                    | CK800         |
|--------------------------------|---------------|
| Technology                     | AGM           |
| EAN/GTIN                       | 3661024015721 |
| Voltage                        | 12 V          |
| Capacity                       | 80.0 Ah       |
| CCA                            | 800 A         |
| Length                         | 315 mm        |
| Width                          | 175 mm        |
| Height                         | 190 mm        |
| Box size                       | L04           |
| Polarity                       | ETN 0         |
| Terminal Type                  | EN taper post |
| Hold Down                      | B13           |
| Weights (subject of variation) | 23.30 kg      |

## Hold Down 5 notches

Design, features and specifications are subject to change without notice. We disclaim any representation or warranty, express or implied, concerning the data or recommendations, and in no event shall be liable for any loss or damage claimed to have arisen as a result. Some products may not be available in your local market.