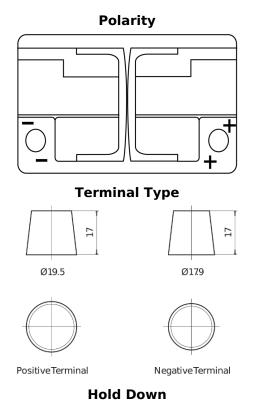

## **Batteries for Cars**

**AGM CK720** 

| Part number                    | CK720         |
|--------------------------------|---------------|
| Technology                     | AGM           |
| EAN/GTIN                       | 3661024017022 |
| Voltage                        | 12 V          |
| Capacity                       | 72.0 Ah       |
| CCA                            | 760 A         |
| Length                         | 278 mm        |
| Width                          | 175 mm        |
| Height                         | 190 mm        |
| Box size                       | L03           |
| Polarity                       | ETN 0         |
| Terminal Type                  | EN taper post |
| Hold Down                      | B13           |
| Weights (subject of variation) | 20.60 kg      |

5 notches

 $\sim\sim\sim$ 

Design, features and specifications are subject to change without notice. We disclaim any representation or warranty, express or implied, concerning the data or recommendations, and in no event shall be liable for any loss or damage claimed to have arisen as a result. Some products may not be available in your local market.