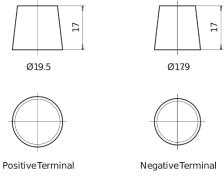

*





| Part number                    | CK700         |
|--------------------------------|---------------|
| Technology                     | AGM           |
| EAN/GTIN                       | 3661024015714 |
| Voltage                        | 12 V          |
| Capacity                       | 70.0 Ah       |
| CCA                            | 760 A         |
| Length                         | 278 mm        |
| Width                          | 175 mm        |
| Height                         | 190 mm        |
| Box size                       | L03           |
| Polarity                       | ETN 0         |
| Terminal Type                  | EN taper post |
| Hold Down                      | B13           |
| Weights (subject of variation) | 20.60 kg      |

## Polarity Terminal Type



## Hold Down 5 notches

Design, features and specifications are subject to change without notice. We disclaim any representation or warranty, express or implied, concerning the data or recommendations, and in no event shall be liable for any loss or damage claimed to have arisen as a result. Some products may not be available in your local market.