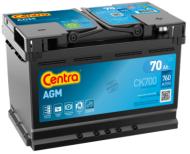

## **AGM CK700**

| Part number                    | CK700         |
|--------------------------------|---------------|
| Technology                     | AGM           |
| EAN/GTIN                       | 3661024015714 |
| Voltage                        | 12 V          |
| Capacity                       | 70.0 Ah       |
| CCA                            | 760 A         |
| Length                         | 278 mm        |
| Width                          | 175 mm        |
| Height                         | 190 mm        |
| Box size                       | L03           |
| Polarity                       | ETN 0         |
| Terminal Type                  | EN taper post |
| Hold Down                      | B13           |
| Weights (subject of variation) | 20.60 kg      |