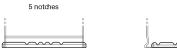

## **AGM CK620**

| Part number                    | CK620         |
|--------------------------------|---------------|
| Technology                     | AGM           |
| EAN/GTIN                       | 3661024017015 |
| Voltage                        | 12 V          |
| Capacity                       | 62.0 Ah       |
| CCA                            | 680 A         |
| Length                         | 242 mm        |
| Width                          | 175 mm        |
| Height                         | 190 mm        |
| Box size                       | L02           |
| Polarity                       | ETN 0         |
| Terminal Type                  | EN taper post |
| Hold Down                      | B13           |
| Weights (subject of variation) | 17.90 kg      |
|                                |               |