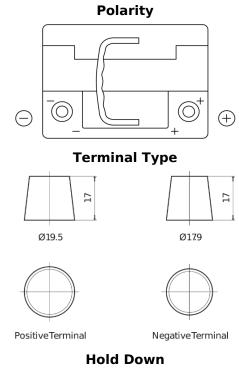

## **AGM CK620**

| Part number                    | CK620         |
|--------------------------------|---------------|
| Technology                     | AGM           |
| EAN/GTIN                       | 3661024017015 |
| Voltage                        | 12 V          |
| Capacity                       | 62.0 Ah       |
| CCA                            | 680 A         |
| Length                         | 242 mm        |
| Width                          | 175 mm        |
| Height                         | 190 mm        |
| Box size                       | L02           |
| Polarity                       | ETN 0         |
| Terminal Type                  | EN taper post |
| Hold Down                      | B13           |
| Weights (subject of variation) | 17.90 kg      |
|                                |               |