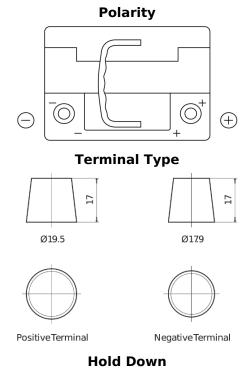

## **AGM CK600**

| Part number                    | CK600         |
|--------------------------------|---------------|
| Technology                     | AGM           |
| EAN/GTIN                       | 3661024016544 |
| Voltage                        | 12 V          |
| Capacity                       | 60.0 Ah       |
| CCA                            | 680 A         |
| Length                         | 242 mm        |
| Width                          | 175 mm        |
| Height                         | 190 mm        |
| Box size                       | L02           |
| Polarity                       | ETN 0         |
| Terminal Type                  | EN taper post |
| Hold Down                      | B13           |
| Weights (subject of variation) | 17.90 kg      |
|                                |               |