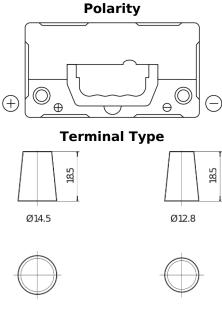

## **Batteries for Cars**

Height

Box size

Polarity

**Terminal Type** 

Weights (subject of

Hold Down

variation)

227 mm

B24

B0

ETN 1

13.50 kg

JIS taper post

MANDATORY START FOR START-STOP STOP VEHICLES

PositiveTerminal

**NegativeTerminal** 

**Hold Down** 

Design, features and specifications are subject to change without notice. We disclaim any representation or warranty, express or implied, concerning the data or recommendations, and in no event shall be liable for any loss or damage claimed to have arisen as a result. Some products may not be available in your local market.