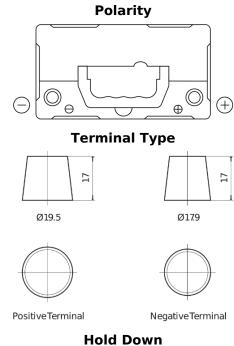

## **AGM CK454**

| Part number                    | CK454         |
|--------------------------------|---------------|
| Technology                     | AGM           |
| EAN/GTIN                       | 3661024017077 |
| Voltage                        | 12 V          |
| Capacity                       | 45.0 Ah       |
| CCA                            | 380 A         |
| Length                         | 237 mm        |
| Width                          | 127 mm        |
| Height                         | 227 mm        |
| Box size                       | B24           |
| Polarity                       | ETN 0         |
| Terminal Type                  | EN taper post |
| Hold Down                      | В0            |
| Weights (subject of variation) | 13.50 kg      |

Hold Down

Design, features and specifications are subject to change without notice. We disclaim any representation or warranty, express or implied, concerning the data or recommendations, and in no event shall be liable for any loss or damage claimed to have arisen as a result. Some products may not be available in your local market.