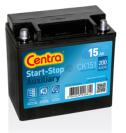

## **Start-Stop Auxiliary CK151**

| Part number         | CK151                  | Polarity                          |
|---------------------|------------------------|-----------------------------------|
| Technology          | AGM                    |                                   |
| EAN/GTIN            | 3661024016612          |                                   |
| Voltage             | 12 V                   |                                   |
| Capacity            | 15.0 Ah                |                                   |
| CCA                 | 200 A                  |                                   |
| Length              | 150 mm                 |                                   |
| Width               | 90 mm                  | Terminal Type                     |
| Height              | 145 mm                 |                                   |
| Box size            | C56                    |                                   |
| Polarity            | ETN 1                  | Ø13 Ø12.5                         |
| Terminal Type       | Small taper post (JLR) |                                   |
| Hold Down           | В0                     |                                   |
| Weights (subject of | 4.80 kg                |                                   |
| variation)          |                        | PositiveTerminal NegativeTerminal |
|                     |                        | Hold Down                         |