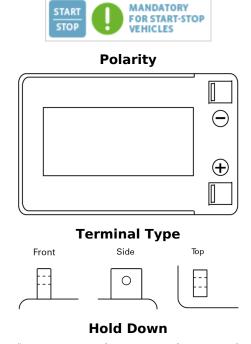

## **Start-Stop Auxiliary CK143**

| Part number                    | CK143         |
|--------------------------------|---------------|
| Technology                     | AGM           |
| EAN/GTIN                       | 3661024016643 |
| Voltage                        | 12 V          |
| Capacity                       | 14.0 Ah       |
| CCA                            | 80 A          |
| Length                         | 150 mm        |
| Width                          | 100 mm        |
| Height                         | 100 mm        |
| Box size                       | C76           |
| Polarity                       | ETN 3         |
| Terminal Type                  | Screwed/Lug   |
| Hold Down                      | В0            |
| Weights (subject of variation) | 4.20 kg       |