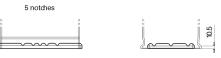

## **AGM CK1060**

| Part number                    | CK1060        |
|--------------------------------|---------------|
| Technology                     | AGM           |
| EAN/GTIN                       | 3661024017053 |
| Voltage                        | 12 V          |
| Capacity                       | 106.0 Ah      |
| CCA                            | 950 A         |
| Length                         | 392 mm        |
| Width                          | 175 mm        |
| Height                         | 190 mm        |
| Box size                       | L06           |
| Polarity                       | ETN 0         |
| Terminal Type                  | EN taper post |
| Hold Down                      | B13           |
| Weights (subject of variation) | 29.00 kg      |

## **Terminal Type**

Ø19.5

Ø17.9

17

PositiveTerminal

NegativeTerminal

```
Hold Down
```

Design, features and specifications are subject to change without notice. We disclaim any representation or warranty, express or implied, concerning the data or recommendations, and in no event shall be liable for any loss or damage claimed to have arisen as a result. Some products may not be available in your local market.