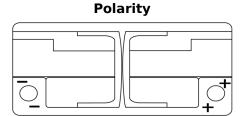

## **AGM CK1060**

| Part number                    | CK1060        |
|--------------------------------|---------------|
| Technology                     | AGM           |
| EAN/GTIN                       | 3661024017053 |
| Voltage                        | 12 V          |
| Capacity                       | 106.0 Ah      |
| CCA                            | 950 A         |
| Length                         | 392 mm        |
| Width                          | 175 mm        |
| Height                         | 190 mm        |
| Box size                       | L06           |
| Polarity                       | ETN 0         |
| Terminal Type                  | EN taper post |
| Hold Down                      | B13           |
| Weights (subject of variation) | 29.00 kg      |