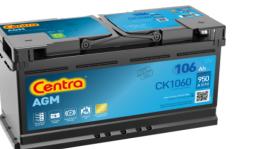

## **AGM CK1060**

| Part number                    | CK1060        |
|--------------------------------|---------------|
| Technology                     | AGM           |
| EAN/GTIN                       | 3661024017053 |
| Voltage                        | 12 V          |
| Capacity                       | 106.0 Ah      |
| CCA                            | 950 A         |
| Length                         | 392 mm        |
| Width                          | 175 mm        |
| Height                         | 190 mm        |
| Box size                       | L06           |
| Polarity                       | ETN 0         |
| Terminal Type                  | EN taper post |
| Hold Down                      | B13           |
| Weights (subject of variation) | 29.00 kg      |