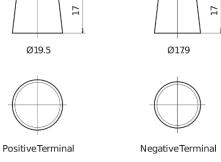

## **AGM CK1050**

| Part number                    | CK1050        |
|--------------------------------|---------------|
| Technology                     | AGM           |
| EAN/GTIN                       | 3661024016551 |
| Voltage                        | 12 V          |
| Capacity                       | 105.0 Ah      |
| CCA                            | 950 A         |
| Length                         | 392 mm        |
| Width                          | 175 mm        |
| Height                         | 190 mm        |
| Box size                       | L06           |
| Polarity                       | ETN 0         |
| Terminal Type                  | EN taper post |
| Hold Down                      | B13           |
| Weights (subject of variation) | 29.00 kg      |