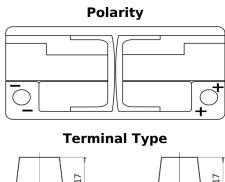

## **AGM CK1050**

| Part number                    | CK1050        |
|--------------------------------|---------------|
| Technology                     | AGM           |
| EAN/GTIN                       | 3661024016551 |
| Voltage                        | 12 V          |
| Capacity                       | 105.0 Ah      |
| CCA                            | 950 A         |
| Length                         | 392 mm        |
| Width                          | 175 mm        |
| Height                         | 190 mm        |
| Box size                       | L06           |
| Polarity                       | ETN 0         |
| Terminal Type                  | EN taper post |
| Hold Down                      | B13           |
| Weights (subject of variation) | 29.00 kg      |