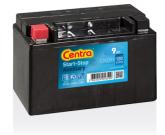

## Start-Stop Auxiliary CK091

| START MANDA<br>STOP MANDA | RT-STOP |
|---------------------------|---------|
|---------------------------|---------|

| Part number                    | CK091         |
|--------------------------------|---------------|
| Technology                     | AGM           |
| EAN/GTIN                       | 3661024016599 |
| Voltage                        | 12 V          |
| Capacity                       | 9.0 Ah        |
| CCA                            | 120 A         |
| Length                         | 150 mm        |
| Width                          | 90 mm         |
| Height                         | 105 mm        |
| Box size                       | C54           |
| Polarity                       | ETN 1         |
| Terminal Type                  | M12           |
| Hold Down                      | BO            |
| Weights (subject of variation) | 3.10 kg       |