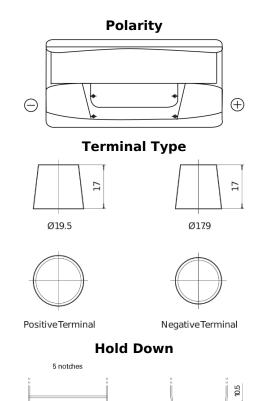

## PowerPRO Agri&Construction CJ1000

| Part number                    | CJ1000        |
|--------------------------------|---------------|
| Technology                     | Flooded       |
| EAN/GTIN                       | 3661024016827 |
| Voltage                        | 12 V          |
| Capacity                       | 100.0 Ah      |
| CCA                            | 850 A         |
| Length                         | 353 mm        |
| Width                          | 175 mm        |
| Height                         | 190 mm        |
| Box size                       | L05           |
| Polarity                       | ETN 0         |
| Terminal Type                  | EN taper post |
| Hold Down                      | B13           |
| Weights (subject of variation) | 21.80 kg      |