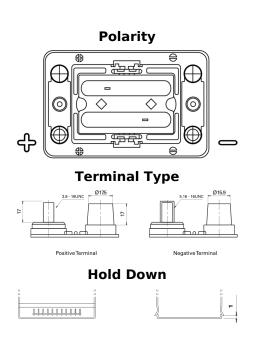

## PowerPRO Agri&Construction CJ050C

| Part number                    | CJ050C                          |
|--------------------------------|---------------------------------|
| Technology                     | Flooded                         |
| EAN/GTIN                       | 3661024016810                   |
| Voltage                        | 12 V                            |
| Capacity                       | 50.0 Ah                         |
| CCA                            | 800 A                           |
| Length                         | 260 mm                          |
| Width                          | 173 mm                          |
| Height                         | 206 mm                          |
| Box size                       | G34                             |
| Polarity                       | ETN 1                           |
| Terminal Type                  | SAE M 3/8"- 5/16"<br>taper&stud |
| Hold Down                      | B7                              |
| Weights (subject of variation) | 17.90 kg                        |
|                                |                                 |