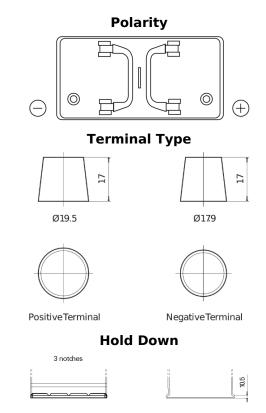

## StartPRO CG1102

| Part number                    | CG1102        |
|--------------------------------|---------------|
| Technology                     | Flooded       |
| EAN/GTIN                       | 3661024015394 |
| Voltage                        | 12 V          |
| Capacity                       | 110.0 Ah      |
| CCA                            | 750 A         |
| Length                         | 349 mm        |
| Width                          | 175 mm        |
| Height                         | 235 mm        |
| Box size                       | D02           |
| Polarity                       | ETN 0         |
| Terminal Type                  | EN taper post |
| Hold Down                      | B1            |
| Weights (subject of variation) | 25.40 kg      |