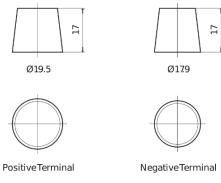

number                    | CD851T        |
|--------------------------------|---------------|
| Technology                     | GEL           |
| EAN/GTIN                       | 3661024017008 |
| Voltage                        | 12 V          |
| Capacity                       | 85.0 Ah       |
| CCA                            | 350 A         |
| Length                         | 349 mm        |
| Width                          | 175 mm        |
| Height                         | 235 mm        |
| Box size                       | D02           |
| Polarity                       | ETN 1         |
| Terminal Type                  | EN taper post |
| Hold Down                      | В0            |
| Weights (subject of variation) | 29.50 kg      |

## **Polarity**



## **Terminal Type**



#### **Hold Down**



Design, features and specifications are subject to change without notice. We disclaim any representation or warranty, express or implied, concerning the data or recommendations, and in no event shall be liable for any loss or damage claimed to have arisen as a result. Some products may not be available in your local market.