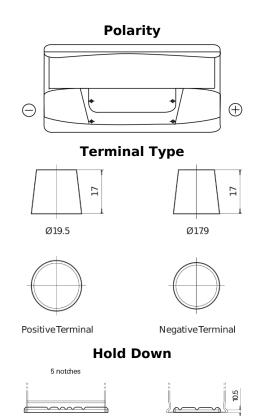

## **Standard CC900**

| Part number         | CC900         |
|---------------------|---------------|
| Technology          | Flooded       |
| EAN/GTIN            | 3661024014830 |
| Voltage             | 12 V          |
| Capacity            | 90.0 Ah       |
| CCA                 | 720 A         |
| Length              | 353 mm        |
| Width               | 175 mm        |
| Height              | 190 mm        |
| Box size            | L05           |
| Polarity            | ETN 0         |
| Terminal Type       | EN taper post |
| Hold Down           | B13           |
| Weights (subject of | 20.50 kg      |
| variation)          |               |
|                     |               |