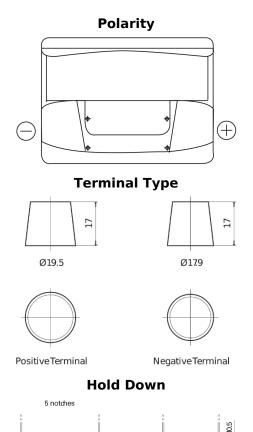

## Standard CC550

| Part number                    | CC550         |
|--------------------------------|---------------|
| Technology                     | Flooded       |
| EAN/GTIN                       | 3661024014809 |
| Voltage                        | 12 V          |
| Capacity                       | 55.0 Ah       |
| CCA                            | 460 A         |
| Length                         | 242 mm        |
| Width                          | 175 mm        |
| Height                         | 190 mm        |
| Box size                       | L02           |
| Polarity                       | ETN 0         |
| Terminal Type                  | EN taper post |
| Hold Down                      | B13           |
| Weights (subject of variation) | 13.50 kg      |