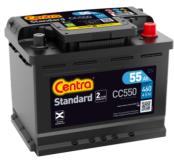

## Standard CC550

| Part number                    | CC550         |
|--------------------------------|---------------|
| Technology                     | Flooded       |
| EAN/GTIN                       | 3661024014809 |
| Voltage                        | 12 V          |
| Capacity                       | 55.0 Ah       |
| CCA                            | 460 A         |
| Length                         | 242 mm        |
| Width                          | 175 mm        |
| Height                         | 190 mm        |
| Box size                       | L02           |
| Polarity                       | ETN 0         |
| Terminal Type                  | EN taper post |
| Hold Down                      | B13           |
| Weights (subject of variation) | 13.50 kg      |