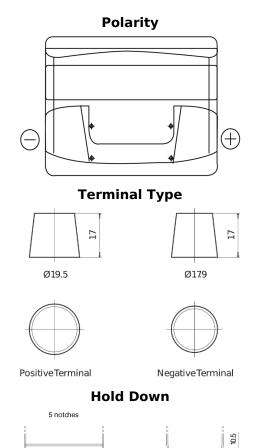

## **Standard CC440**

| Part number                    | CC440         |
|--------------------------------|---------------|
| Technology                     | Flooded       |
| EAN/GTIN                       | 3661024014786 |
| Voltage                        | 12 V          |
| Capacity                       | 44.0 Ah       |
| CCA                            | 360 A         |
| Length                         | 207 mm        |
| Width                          | 175 mm        |
| Height                         | 190 mm        |
| Box size                       | L01           |
| Polarity                       | ETN 0         |
| Terminal Type                  | EN taper post |
| Hold Down                      | B13           |
| Weights (subject of variation) | 11.10 kg      |