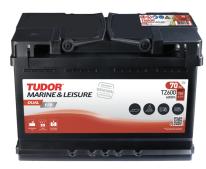

## **Dual EFB TZ600**

| Part number                    | TZ600         |
|--------------------------------|---------------|
| Technology                     | EFB           |
| EAN/GTIN                       | 3661024057592 |
| Voltage                        | 12 V          |
| Capacity                       | 70.0 Ah       |
| CCA                            | 760 A         |
| Watt hour                      | 600 Wh        |
| Length                         | 278 mm        |
| Width                          | 175 mm        |
| Height                         | 190 mm        |
| Box size                       | L03           |
| Polarity                       | ETN 0         |
| Terminal Type                  | EN taper post |
| Hold Down                      | B13           |
| Weights (subject of variation) | 19.30 kg      |