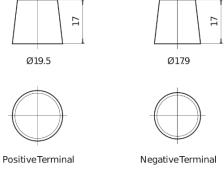

|
|--------------------------------|---------------|
| Technology                     | EFB           |
| EAN/GTIN                       | 3661024057592 |
| Voltage                        | 12 V          |
| Capacity                       | 70.0 Ah       |
| CCA                            | 760 A         |
| Watt hour                      | 600 Wh        |
| Length                         | 278 mm        |
| Width                          | 175 mm        |
| Height                         | 190 mm        |
| Box size                       | L03           |
| Polarity                       | ETN 0         |
| Terminal Type                  | EN taper post |
| Hold Down                      | B13           |
| Weights (subject of variation) | 19.30 kg      |

## Polarity Terminal Type



## **Hold Down**



Design, features and specifications are subject to change without notice. We disclaim any representation or warranty, express or implied, concerning the data or recommendations, and in no event shall be liable for any loss or damage claimed to have arisen as a result. Some products may not be available in your local market.