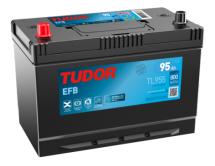

## **EFB TL955**

| Part number                    | TL955         |
|--------------------------------|---------------|
| Technology                     | EFB           |
| EAN/GTIN                       | 3661024056663 |
| Voltage                        | 12 V          |
| Capacity                       | 95.0 Ah       |
| CCA                            | 800 A         |
| Length                         | 306 mm        |
| Width                          | 173 mm        |
| Height                         | 222 mm        |
| Box size                       | D31           |
| Polarity                       | ETN 1         |
| Terminal Type                  | EN taper post |
| Hold Down                      | Korean B1     |
| Weights (subject of variation) | 21.80 kg      |