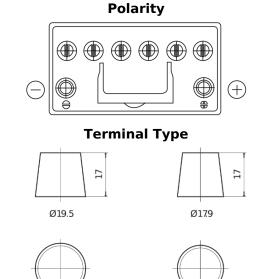

## **EFB TL954**

| Part number                    | TL954         |
|--------------------------------|---------------|
| Technology                     | EFB           |
| EAN/GTIN                       | 3661024056656 |
| Voltage                        | 12 V          |
| Capacity                       | 95.0 Ah       |
| CCA                            | 800 A         |
| Length                         | 306 mm        |
| Width                          | 173 mm        |
| Height                         | 222 mm        |
| Box size                       | D31           |
| Polarity                       | ETN 0         |
| Terminal Type                  | EN taper post |
| Hold Down                      | Korean B1     |
| Weights (subject of variation) | 21.80 kg      |

## PositiveTerminal NegativeTerminal Hold Down

Design, features and specifications are subject to change without notice. We disclaim any representation or warranty, express or implied, concerning the data or recommendations, and in no event shall be liable for any loss or damage claimed to have arisen as a result. Some products may not be available in your local market.