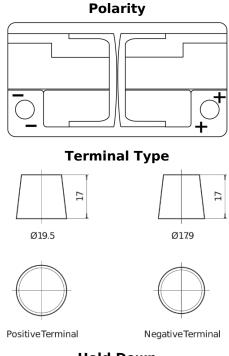

## **EFB TL752**

| Part number                    | TL752         |
|--------------------------------|---------------|
| Technology                     | EFB           |
| EAN/GTIN                       | 3661024056540 |
| Voltage                        | 12 V          |
| Capacity                       | 75.0 Ah       |
| CCA                            | 730 A         |
| Length                         | 315 mm        |
| Width                          | 175 mm        |
| Height                         | 175 mm        |
| Box size                       | LB4           |
| Polarity                       | ETN 0         |
| Terminal Type                  | EN taper post |
| Hold Down                      | B13           |
| Weights (subject of variation) | 18.60 kg      |