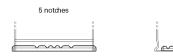

## **EFB TL752**

| Part number                    | TL752         |
|--------------------------------|---------------|
| Technology                     | EFB           |
| EAN/GTIN                       | 3661024056540 |
| Voltage                        | 12 V          |
| Capacity                       | 75.0 Ah       |
| CCA                            | 730 A         |
| Length                         | 315 mm        |
| Width                          | 175 mm        |
| Height                         | 175 mm        |
| Box size                       | LB4           |
| Polarity                       | ETN 0         |
| Terminal Type                  | EN taper post |
| Hold Down                      | B13           |
| Weights (subject of variation) | 18.60 kg      |

## **Hold Down**

Design, features and specifications are subject to change without notice. We disclaim any representation or warranty, express or implied, concerning the data or recommendations, and in no event shall be liable for any loss or damage claimed to have arisen as a result. Some products may not be available in your local market.