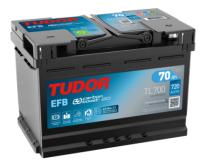

## **Batteries for Cars**

EFB TL700

| Part number                    | TL700         |
|--------------------------------|---------------|
| Technology                     | EFB           |
| EAN/GTIN                       | 3661024055697 |
| Voltage                        | 12 V          |
| Capacity                       | 70.0 Ah       |
| CCA                            | 760 A         |
| Length                         | 278 mm        |
| Width                          | 175 mm        |
| Height                         | 190 mm        |
| Box size                       | L03           |
| Polarity                       | ETN 0         |
| Terminal Type                  | EN taper post |
| Hold Down                      | B13           |
| Weights (subject of variation) | 19.30 kg      |
|                                |               |