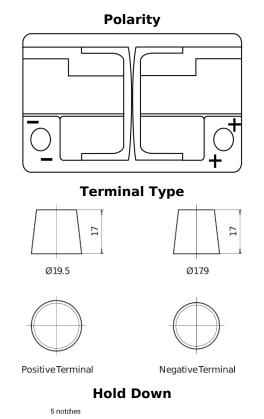

## **Batteries for Cars**

EFB TL700

| Part number                    | TL700         |
|--------------------------------|---------------|
| Technology                     | EFB           |
| EAN/GTIN                       | 3661024055697 |
| Voltage                        | 12 V          |
| Capacity                       | 70.0 Ah       |
| CCA                            | 760 A         |
| Length                         | 278 mm        |
| Width                          | 175 mm        |
| Height                         | 190 mm        |
| Box size                       | L03           |
| Polarity                       | ETN 0         |
| Terminal Type                  | EN taper post |
| Hold Down                      | B13           |
| Weights (subject of variation) | 19.30 kg      |
|                                |               |