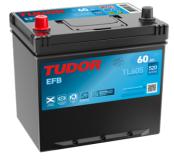

## **EFB TL605**

| Part number                    | TL605         |
|--------------------------------|---------------|
| Technology                     | EFB           |
| EAN/GTIN                       | 3661024056649 |
| Voltage                        | 12 V          |
| Capacity                       | 60.0 Ah       |
| CCA                            | 520 A         |
| Length                         | 230 mm        |
| Width                          | 173 mm        |
| Height                         | 222 mm        |
| Box size                       | D23           |
| Polarity                       | ETN 1         |
| Terminal Type                  | EN taper post |
| Hold Down                      | В0            |
| Weights (subject of variation) | 15.80 kg      |