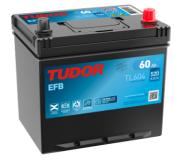

## **EFB TL604**

| Part number                    | TL604         |
|--------------------------------|---------------|
| Technology                     | EFB           |
| EAN/GTIN                       | 3661024056526 |
| Voltage                        | 12 V          |
| Capacity                       | 60.0 Ah       |
| CCA                            | 520 A         |
| Length                         | 230 mm        |
| Width                          | 173 mm        |
| Height                         | 222 mm        |
| Box size                       | D23           |
| Polarity                       | ETN 0         |
| Terminal Type                  | EN taper post |
| Hold Down                      | В0            |
| Weights (subject of variation) | 15.80 kg      |