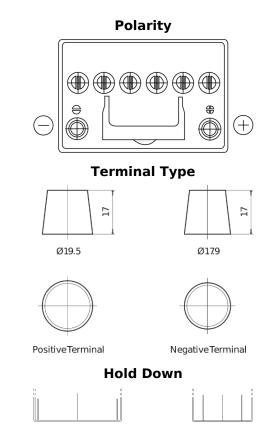

## **EFB TL604**

| Part number                    | TL604         |
|--------------------------------|---------------|
| Technology                     | EFB           |
| EAN/GTIN                       | 3661024056526 |
| Voltage                        | 12 V          |
| Capacity                       | 60.0 Ah       |
| CCA                            | 520 A         |
| Length                         | 230 mm        |
| Width                          | 173 mm        |
| Height                         | 222 mm        |
| Box size                       | D23           |
| Polarity                       | ETN 0         |
| Terminal Type                  | EN taper post |
| Hold Down                      | В0            |
| Weights (subject of variation) | 15.80 kg      |