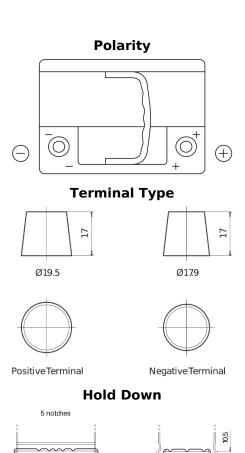

## **Batteries for Cars**

EFB TL600

| Part number                    | TL600         |
|--------------------------------|---------------|
| Technology                     | EFB           |
| EAN/GTIN                       | 3661024055680 |
| Voltage                        | 12 V          |
| Capacity                       | 60.0 Ah       |
| CCA                            | 640 A         |
| Length                         | 242 mm        |
| Width                          | 175 mm        |
| Height                         | 190 mm        |
| Box size                       | L02           |
| Polarity                       | ETN 0         |
| Terminal Type                  | EN taper post |
| Hold Down                      | B13           |
| Weights (subject of variation) | 17.00 kg      |