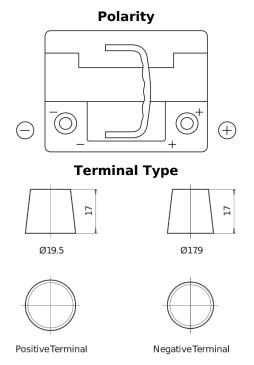

## **EFB TL550**

| Part number                    | TL550         |
|--------------------------------|---------------|
| Technology                     | EFB           |
| EAN/GTIN                       | 3661024056670 |
| Voltage                        | 12 V          |
| Capacity                       | 55.0 Ah       |
| CCA                            | 540 A         |
| Length                         | 207 mm        |
| Width                          | 175 mm        |
| Height                         | 190 mm        |
| Box size                       | L01           |
| Polarity                       | ETN 0         |
| Terminal Type                  | EN taper post |
| Hold Down                      | B13           |
| Weights (subject of variation) | 14.10 kg      |