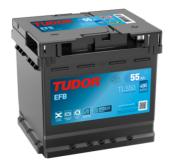

## **EFB TL550**

| Part number                    | TL550         |
|--------------------------------|---------------|
| Technology                     | EFB           |
| EAN/GTIN                       | 3661024056670 |
| Voltage                        | 12 V          |
| Capacity                       | 55.0 Ah       |
| CCA                            | 540 A         |
| Length                         | 207 mm        |
| Width                          | 175 mm        |
| Height                         | 190 mm        |
| Box size                       | L01           |
| Polarity                       | ETN 0         |
| Terminal Type                  | EN taper post |
| Hold Down                      | B13           |
| Weights (subject of variation) | 14.10 kg      |