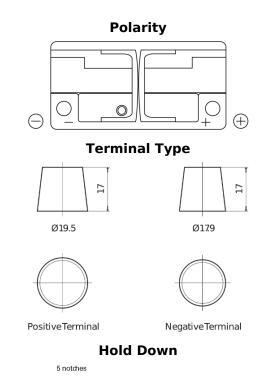

## **EFB TL1050**

| Part number                    | TL1050        |
|--------------------------------|---------------|
| Technology                     | EFB           |
| EAN/GTIN                       | 3661024057097 |
| Voltage                        | 12 V          |
| Capacity                       | 105.0 Ah      |
| CCA                            | 950 A         |
| Length                         | 392 mm        |
| Width                          | 175 mm        |
| Height                         | 190 mm        |
| Box size                       | L06           |
| Polarity                       | ETN 0         |
| Terminal Type                  | EN taper post |
| Hold Down                      | B13           |
| Weights (subject of variation) | 27.20 kg      |