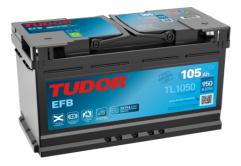

## **EFB TL1050**

| Part number                    | TL1050        |
|--------------------------------|---------------|
| Technology                     | EFB           |
| EAN/GTIN                       | 3661024057097 |
| Voltage                        | 12 V          |
| Capacity                       | 105.0 Ah      |
| CCA                            | 950 A         |
| Length                         | 392 mm        |
| Width                          | 175 mm        |
| Height                         | 190 mm        |
| Box size                       | L06           |
| Polarity                       | ETN 0         |
| Terminal Type                  | EN taper post |
| Hold Down                      | B13           |
| Weights (subject of variation) | 27.20 kg      |