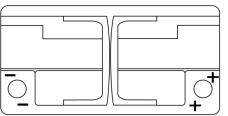

## **EFB TL1000**

| TL1000        |
|---------------|
| EFB           |
| 3661024057134 |
| 12 V          |
| 100.0 Ah      |
| 900 A         |
| 353 mm        |
| 175 mm        |
| 190 mm        |
| L05           |
| ETN 0         |
| EN taper post |
| B13           |
| 25.50 kg      |
|               |

#### **Terminal Type**

Ø19.5

NegativeTerminal

17

PositiveTerminal

Hold Down

Design, features and specifications are subject to change without notice. We disclaim any representation or warranty, express or implied, concerning the data or recommendations, and in no event shall be liable for any loss or damage claimed to have arisen as a result. Some products may not be available in your local market.