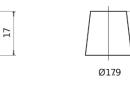

#### **Terminal Type**

Ø19.5

NegativeTerminal

17

PositiveTerminal

Hold Down

Design, features and specifications are subject to change without notice. We disclaim any representation or warranty, express or implied, concerning the data or recommendations, and in no event shall be liable for any loss or damage claimed to have arisen as a result. Some products may not be available in your local market.