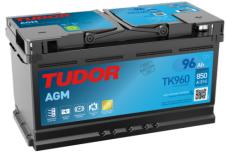

## **AGM TK960**

| Part number                    | TK960         |
|--------------------------------|---------------|
| Technology                     | AGM           |
| EAN/GTIN                       | 3661024057653 |
| Voltage                        | 12 V          |
| Capacity                       | 96.0 Ah       |
| CCA                            | 850 A         |
| Length                         | 353 mm        |
| Width                          | 175 mm        |
| Height                         | 190 mm        |
| Box size                       | L05           |
| Polarity                       | ETN 0         |
| Terminal Type                  | EN taper post |
| Hold Down                      | B13           |
| Weights (subject of variation) | 26.10 kg      |