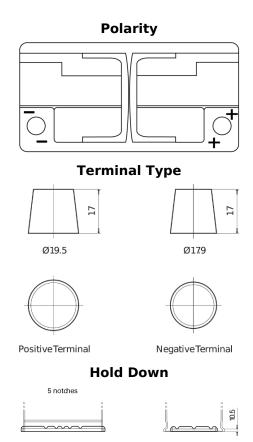

## **AGM TK960**

| Part number                    | TK960         |
|--------------------------------|---------------|
| Technology                     | AGM           |
| EAN/GTIN                       | 3661024057653 |
| Voltage                        | 12 V          |
| Capacity                       | 96.0 Ah       |
| CCA                            | 850 A         |
| Length                         | 353 mm        |
| Width                          | 175 mm        |
| Height                         | 190 mm        |
| Box size                       | L05           |
| Polarity                       | ETN 0         |
| Terminal Type                  | EN taper post |
| Hold Down                      | B13           |
| Weights (subject of variation) | 26.10 kg      |