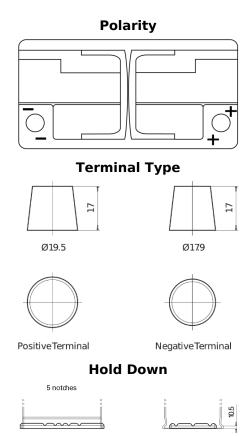

## **AGM TK950**

| Part number                    | TK950         |
|--------------------------------|---------------|
| Technology                     | AGM           |
| EAN/GTIN                       | 3661024055741 |
| Voltage                        | 12 V          |
| Capacity                       | 95.0 Ah       |
| CCA                            | 850 A         |
| Length                         | 353 mm        |
| Width                          | 175 mm        |
| Height                         | 190 mm        |
| Box size                       | L05           |
| Polarity                       | ETN 0         |
| Terminal Type                  | EN taper post |
| Hold Down                      | B13           |
| Weights (subject of variation) | 26.10 kg      |