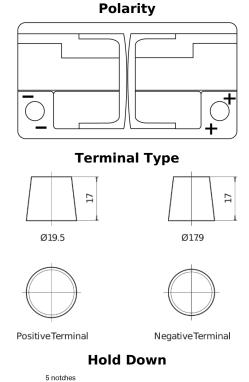

## **AGM TK820**

loss or damage claimed to have arisen as a result. Some products may not be available in your local market.

| Part number                    | TK820         |
|--------------------------------|---------------|
| Technology                     | AGM           |
| EAN/GTIN                       | 3661024057646 |
| Voltage                        | 12 V          |
| Capacity                       | 82.0 Ah       |
| CCA                            | 800 A         |
| Length                         | 315 mm        |
| Width                          | 175 mm        |
| Height                         | 190 mm        |
| Box size                       | L04           |
| Polarity                       | ETN 0         |
| Terminal Type                  | EN taper post |
| Hold Down                      | B13           |
| Weights (subject of variation) | 23.30 kg      |