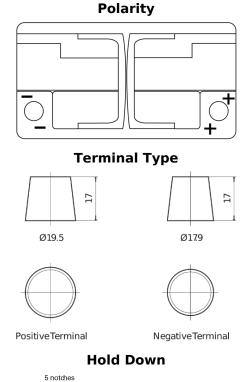

## **AGM TK800**

| Part number                    | TK800         |
|--------------------------------|---------------|
| Technology                     | AGM           |
| EAN/GTIN                       | 3661024055727 |
| Voltage                        | 12 V          |
| Capacity                       | 80.0 Ah       |
| CCA                            | 800 A         |
| Length                         | 315 mm        |
| Width                          | 175 mm        |
| Height                         | 190 mm        |
| Box size                       | L04           |
| Polarity                       | ETN 0         |
| Terminal Type                  | EN taper post |
| Hold Down                      | B13           |
| Weights (subject of variation) | 23.30 kg      |