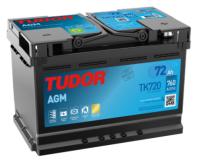

## **AGM TK720**

| Part number                    | TK720         |
|--------------------------------|---------------|
| Technology                     | AGM           |
| EAN/GTIN                       | 3661024057639 |
| Voltage                        | 12 V          |
| Capacity                       | 72.0 Ah       |
| CCA                            | 760 A         |
| Length                         | 278 mm        |
| Width                          | 175 mm        |
| Height                         | 190 mm        |
| Box size                       | L03           |
| Polarity                       | ETN 0         |
| Terminal Type                  | EN taper post |
| Hold Down                      | B13           |
| Weights (subject of variation) | 20.60 kg      |
|                                |               |