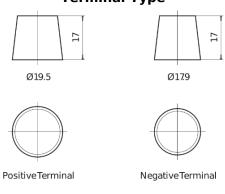

## **AGM TK720**

| Part number                    | TK720         |
|--------------------------------|---------------|
| Technology                     | AGM           |
| EAN/GTIN                       | 3661024057639 |
| Voltage                        | 12 V          |
| Capacity                       | 72.0 Ah       |
| CCA                            | 760 A         |
| Length                         | 278 mm        |
| Width                          | 175 mm        |
| Height                         | 190 mm        |
| Box size                       | L03           |
| Polarity                       | ETN 0         |
| Terminal Type                  | EN taper post |
| Hold Down                      | B13           |
| Weights (subject of variation) | 20.60 kg      |
|                                |               |