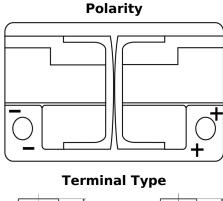

## **AGM TK720**

| Part number                    | TK720         |
|--------------------------------|---------------|
| Technology                     | AGM           |
| EAN/GTIN                       | 3661024057639 |
| Voltage                        | 12 V          |
| Capacity                       | 72.0 Ah       |
| CCA                            | 760 A         |
| Length                         | 278 mm        |
| Width                          | 175 mm        |
| Height                         | 190 mm        |
| Box size                       | L03           |
| Polarity                       | ETN 0         |
| Terminal Type                  | EN taper post |
| Hold Down                      | B13           |
| Weights (subject of variation) | 20.60 kg      |
|                                |               |