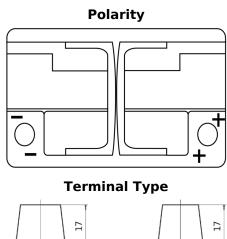

## **AGM TK700**

| Part number                    | TK700         |
|--------------------------------|---------------|
| Technology                     | AGM           |
| EAN/GTIN                       | 3661024055710 |
| Voltage                        | 12 V          |
| Capacity                       | 70.0 Ah       |
| CCA                            | 760 A         |
| Length                         | 278 mm        |
| Width                          | 175 mm        |
| Height                         | 190 mm        |
| Box size                       | L03           |
| Polarity                       | ETN 0         |
| Terminal Type                  | EN taper post |
| Hold Down                      | B13           |
| Weights (subject of variation) | 20.60 kg      |