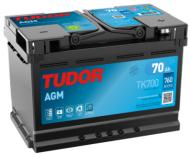

## **AGM TK700**

| Part number                    | TK700         |
|--------------------------------|---------------|
| Technology                     | AGM           |
| EAN/GTIN                       | 3661024055710 |
| Voltage                        | 12 V          |
| Capacity                       | 70.0 Ah       |
| CCA                            | 760 A         |
| Length                         | 278 mm        |
| Width                          | 175 mm        |
| Height                         | 190 mm        |
| Box size                       | L03           |
| Polarity                       | ETN 0         |
| Terminal Type                  | EN taper post |
| Hold Down                      | B13           |
| Weights (subject of variation) | 20.60 kg      |