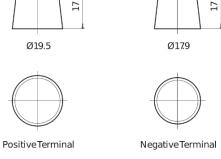

## **AGM TK700**

| Part number                    | TK700         |
|--------------------------------|---------------|
| Technology                     | AGM           |
| EAN/GTIN                       | 3661024055710 |
| Voltage                        | 12 V          |
| Capacity                       | 70.0 Ah       |
| CCA                            | 760 A         |
| Length                         | 278 mm        |
| Width                          | 175 mm        |
| Height                         | 190 mm        |
| Box size                       | L03           |
| Polarity                       | ETN 0         |
| Terminal Type                  | EN taper post |
| Hold Down                      | B13           |
| Weights (subject of variation) | 20.60 kg      |