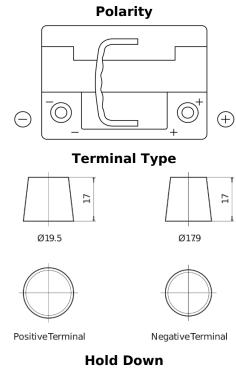

## **AGM TK600**

| Part number                    | TK600         |
|--------------------------------|---------------|
| Technology                     | AGM           |
| EAN/GTIN                       | 3661024056502 |
| Voltage                        | 12 V          |
| Capacity                       | 60.0 Ah       |
| CCA                            | 680 A         |
| Length                         | 242 mm        |
| Width                          | 175 mm        |
| Height                         | 190 mm        |
| Box size                       | L02           |
| Polarity                       | ETN 0         |
| Terminal Type                  | EN taper post |
| Hold Down                      | B13           |
| Weights (subject of variation) | 17.90 kg      |
|                                |               |