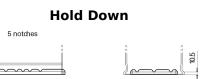

## Plus CB800

| Part number                    | CB800         |
|--------------------------------|---------------|
| Technology                     | Flooded       |
| EAN/GTIN                       | 3661024016421 |
| Voltage                        | 12 V          |
| Capacity                       | 80.0 Ah       |
| CCA                            | 640 A         |
| Length                         | 315 mm        |
| Width                          | 175 mm        |
| Height                         | 190 mm        |
| Box size                       | L04           |
| Polarity                       | ETN 0         |
| Terminal Type                  | EN taper post |
| Hold Down                      | B13           |
| Weights (subject of variation) | 19.00 kg      |