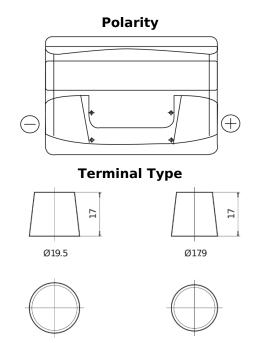

## Plus CB800

| Part number                    | CB800         |
|--------------------------------|---------------|
| Technology                     | Flooded       |
| EAN/GTIN                       | 3661024016421 |
| Voltage                        | 12 V          |
| Capacity                       | 80.0 Ah       |
| CCA                            | 640 A         |
| Length                         | 315 mm        |
| Width                          | 175 mm        |
| Height                         | 190 mm        |
| Box size                       | L04           |
| Polarity                       | ETN 0         |
| Terminal Type                  | EN taper post |
| Hold Down                      | B13           |
| Weights (subject of variation) | 19.00 kg      |

**NegativeTerminal** 

PositiveTerminal

Design, features and specifications are subject to change without notice. We disclaim any representation or warranty, express or implied, concerning the data or recommendations, and in no event shall be liable for any loss or damage claimed to have arisen as a result. Some products may not be available in your local market.