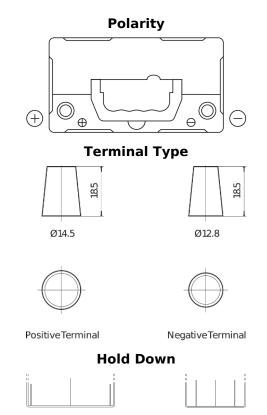

## **AGM TK457**

| Part number                    | TK457          |
|--------------------------------|----------------|
| Technology                     | AGM            |
| EAN/GTIN                       | 3661024057745  |
| Voltage                        | 12 V           |
| Capacity                       | 45.0 Ah        |
| CCA                            | 380 A          |
| Length                         | 237 mm         |
| Width                          | 127 mm         |
| Height                         | 227 mm         |
| Box size                       | B24            |
| Polarity                       | ETN 1          |
| Terminal Type                  | JIS taper post |
| Hold Down                      | B0             |
| Weights (subject of variation) | 13.50 kg       |