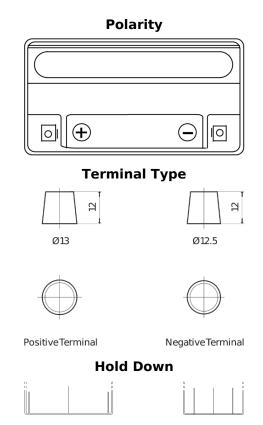

## **Start-Stop Auxiliary TK151**

| Part number                    | TK151                  |
|--------------------------------|------------------------|
| Technology                     | AGM                    |
| EAN/GTIN                       | 3661024056571          |
| Voltage                        | 12 V                   |
| Capacity                       | 15.0 Ah                |
| CCA                            | 200 A                  |
| Length                         | 150 mm                 |
| Width                          | 90 mm                  |
| Height                         | 145 mm                 |
| Box size                       | C56                    |
| Polarity                       | ETN 1                  |
| Terminal Type                  | Small taper post (JLR) |
| Hold Down                      | В0                     |
| Weights (subject of variation) | 4.80 kg                |