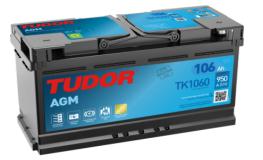

## **AGM TK1060**

| Part number         | TK1060        |
|---------------------|---------------|
| Technology          | AGM           |
| EAN/GTIN            | 3661024057660 |
| Voltage             | 12 V          |
| Capacity            | 106.0 Ah      |
| CCA                 | 950 A         |
| Length              | 392 mm        |
| Width               | 175 mm        |
| Height              | 190 mm        |
| Box size            | L06           |
| Polarity            | ETN 0         |
| Terminal Type       | EN taper post |
| Hold Down           | B13           |
| Weights (subject of | 29.00 kg      |
| variation)          |               |
|                     |               |