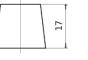

## **Terminal Type**

Ø19.5

 $\bigcirc$ 

Ø17.9

17

PositiveTerminal

NegativeTerminal

Hold Down