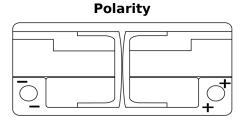

## **AGM TK1060**

| Part number         | TK1060        |
|---------------------|---------------|
| Technology          | AGM           |
| EAN/GTIN            | 3661024057660 |
| Voltage             | 12 V          |
| Capacity            | 106.0 Ah      |
| CCA                 | 950 A         |
| Length              | 392 mm        |
| Width               | 175 mm        |
| Height              | 190 mm        |
| Box size            | L06           |
| Polarity            | ETN 0         |
| Terminal Type       | EN taper post |
| Hold Down           | B13           |
| Weights (subject of | 29.00 kg      |
| variation)          |               |
|                     |               |