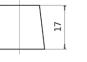

## **Product overview**

# TUDOR

### **Batteries for Cars**

# **AGM TK1050**





| Part number         | TK1050        |
|---------------------|---------------|
| Technology          | AGM           |
| EAN/GTIN            | 3661024056519 |
| Voltage             | 12 V          |
| Capacity            | 105.0 Ah      |
| CCA                 | 950 A         |
| Length              | 392 mm        |
| Width               | 175 mm        |
| Height              | 190 mm        |
| Box size            | L06           |
| Polarity            | ETN 0         |
| Terminal Type       | EN taper post |
| Hold Down           | B13           |
| Weights (subject of | 29.00 kg      |
| variation)          |               |



## **Terminal Type**



Ø19.5



Ø17.9

17

PositiveTerminal

NegativeTerminal

#### Hold Down



Design, features and specifications are subject to change without notice. We disclaim any representation or warranty, express or implied, concerning the data or recommendations, and in no event shall be liable for any loss or damage claimed to have arisen as a result. Some products may not be available in your local market.