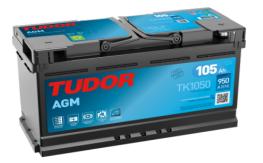

# **AGM TK1050**

| Part number         | TK1050        |
|---------------------|---------------|
| Technology          | AGM           |
| EAN/GTIN            | 3661024056519 |
| Voltage             | 12 V          |
| Capacity            | 105.0 Ah      |
| CCA                 | 950 A         |
| Length              | 392 mm        |
| Width               | 175 mm        |
| Height              | 190 mm        |
| Box size            | L06           |
| Polarity            | ETN 0         |
| Terminal Type       | EN taper post |
| Hold Down           | B13           |
| Weights (subject of | 29.00 kg      |
| variation)          |               |