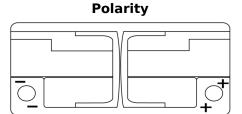

# **AGM TK1050**

| Part number         | TK1050        |
|---------------------|---------------|
| Technology          | AGM           |
| EAN/GTIN            | 3661024056519 |
| Voltage             | 12 V          |
| Capacity            | 105.0 Ah      |
| CCA                 | 950 A         |
| Length              | 392 mm        |
| Width               | 175 mm        |
| Height              | 190 mm        |
| Box size            | L06           |
| Polarity            | ETN 0         |
| Terminal Type       | EN taper post |
| Hold Down           | B13           |
| Weights (subject of | 29.00 kg      |
| variation)          |               |